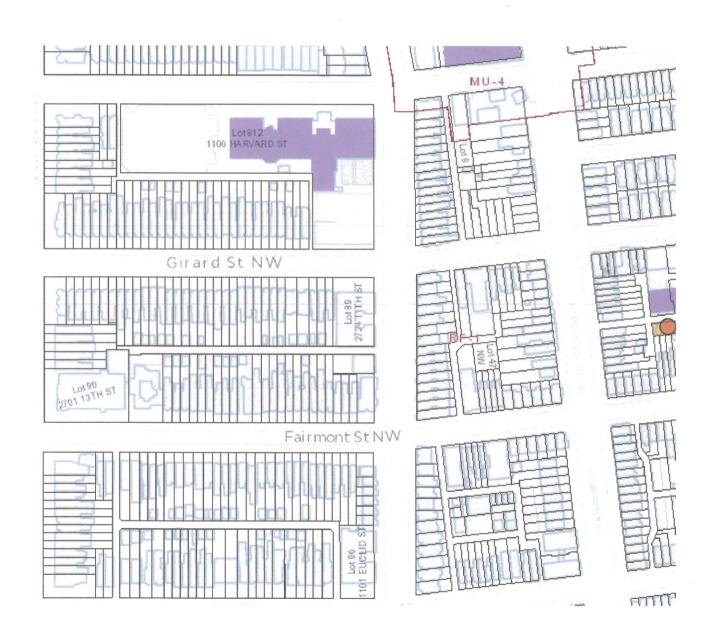

If the real property does not appear on the map below, please either search the map manually or email questions or feedback to maps.title@dc.gov. If emailing, please provide the Square Suffix Lot and property address (if applicable).

Board of Zoning Adjustment District of Columbia CASE NO.19978 EXHIBIT NO.39

\$386,300

\$386,300