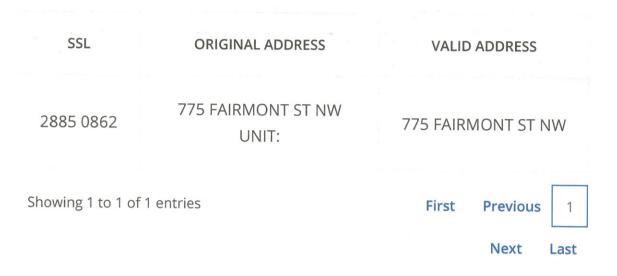

#### Address: 0775 FAIRMONT ST NW

| SSL | 2885     | 0862 |
|-----|----------|------|
| OOL | <br>2000 | 0002 |

|                      | Record                                   | d Details             |                           |
|----------------------|------------------------------------------|-----------------------|---------------------------|
| Neighborhood:        | COLUMBIA HEIGHTS                         | Sub-Neighborhood:     | E                         |
| Use Code:            | 62 - Commercial-<br>Garage,Vehicle Sale  | Class 3 Exception:    | No                        |
| Тах Туре:            | TX - Taxable                             | Tax Class:            | 002 - Commercial          |
| Homestead Status:    | ** Not receiving the Homestead Deduction |                       |                           |
| Assessor:            | <b>KEVIN BROWN</b>                       |                       |                           |
| Gross Building Area: |                                          | Ward:                 | 1                         |
| Land Area:           | 1,625                                    | Triennial Group:      | 1                         |
|                      | Owner and Sa                             | ales Information      |                           |
| Owner Name(s):       | JOSEF B REZA                             |                       |                           |
| Care Of:             |                                          |                       |                           |
| Mailing Address:     | 446 S ST NW, WASHI                       | NGTON DC 20001-5138   |                           |
| Sale Price:          | \$300,000                                |                       |                           |
| Recordation Date:    | 08/12/2014                               |                       |                           |
| Instrument No.:      | 73335                                    |                       |                           |
| Sales Code:          | MARKET                                   |                       |                           |
| Sales Type:          | I - IMPROVED                             |                       |                           |
|                      | Tax Year 2020 Prelim                     | inary Assessment Roll |                           |
|                      | Cu                                       | ırrent Value (2019)   | Proposed New Value (2020) |
| Land:                |                                          | \$170,460             | \$187,510                 |
| Improvements:        |                                          | \$185,060             | \$198,790                 |
|                      |                                          |                       |                           |

#### Ownership and Taxes

| Tax lot                    | 2885 0862                       |  |
|----------------------------|---------------------------------|--|
| Premises                   | 0775 FAIRMONT ST NW             |  |
| Owner                      | JOSEF B REZA                    |  |
|                            | 446 S ST NW                     |  |
|                            | WASHINGTON DC 20001-5138        |  |
| Use                        | Commercial-Garage, Vehicle Sale |  |
| Land area                  | 1625 square feet                |  |
| Tax class                  | Commercial, industrial          |  |
| Current assessment (2019)  |                                 |  |
| land                       | \$170,460                       |  |
| improvements               | \$185,060                       |  |
| total                      | \$355,520                       |  |
| Proposed assessment (2020) |                                 |  |
| land                       | \$187,510                       |  |
| improvements               | \$198,790                       |  |
| total                      | \$386,300                       |  |
| Sale price                 | \$300,000                       |  |
| Sale date                  | 8/12/2014                       |  |